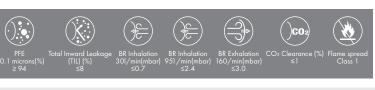

## **Specifications:**

- Particle Filtering Half Mask FFP2
- EN149:2001 +A1: 2009
- FFP2 NR
- Colour: White
- 5-ply, foldable, earloop
- Inside nose clip
- PFE@0.1 microns (%)≥94
- Total Inward Leakage (TIL) (%)≤8
- Breathing Resistance (160L/min, Exhalation)≤3.0mbar
- Breathing Resistance (95L/min, Inhalation)≤2.4mbar
- Breathing Resistance (30L/min, Inhalation)≤0.7mbar
- CO2 Clearance (%)  $\leq 1$
- Flame Spread: Class 1