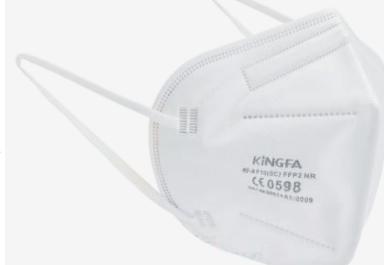

## Global Distributor of Kingfa Protective Mask - KF-A F10(SC)

LATEX

FREE

For everyday protection and comfort, and for use in low-risk environments such as long-term care facilities and nursing homes.

## **Specifications:**

- Particle Filtering Half Mask FFP2
- EN149:2001 +A1: 2009
- FFP2 NR
- Colour: White
- 5-ply, foldable, earloop
- Inside nose clip
- PFE@0.1 microns (%)≥94
- Total Inward Leakage (TIL) (%)≤8
- Breathing Resistance (160L/min, Exhalation)≤3.0mbar
- Breathing Resistance (95L/min, Inhalation)≤2.4mbar
- Breathing Resistance (30L/min, Inhalation)≤0.7mbar
- CO2 Clearance (%)  $\leq 1$
- Flame Spread: Class 1