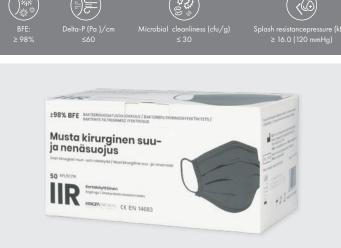

## Specifications:

- Medical Mask
- EN14683:2019+ AC:2019
- Type IIR
- Colour: Black
- 3-ply, earloop
- Inside nose clip
- BFE:≥ 98%
- Delta-Pressure (Pa/cm2) ≤ 60
- Microbial cleanliness (cfu/g) ≤ 30
- Splash resistance pressure (kPa) ≥ 16.0(120 mmHg)