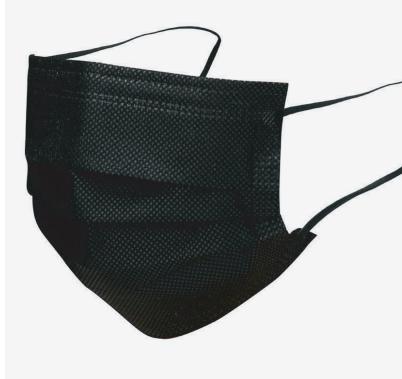

## Global Distributor of Kingfa Medical Mask - KF-B PO6 (R)

NON

STERILE

LATEX

FREE

Designed and manufactured to cover the wearer's mouth, nose, and jaw to minimise the transmission of aerosols.

## Specifications:

- Medical Mask
- EN14683:2019+ AC:2019
- Type IIR
- Colour: Black
- 3-ply, earloop
- Inside nose clip
- BFE:≥ 98%
- Delta-Pressure (Pa/cm2) ≤ 60
- Microbial cleanliness (cfu/g) ≤ 30
- Splash resistance pressure (kPa) ≥ 16.0(120 mmHg)